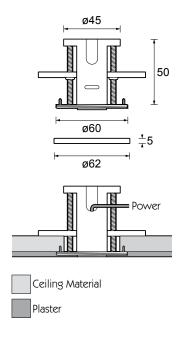

Category Interior use only IP20

Material Machined Aluminium

Canopy Finish Brushed Aluminium | Rubbed Bronze | Black | White

System Jack Plug Connector

LV Rating 75W Max at 12V

**LED Rating** 150W AT 24V

Cut Out Hole Ø45mm

Minimum Ceiling Void Depth 55mm

**Maximum Material Thickness** 40mm

**Low Voltage Connection** Blue Crimp [not terminal block]

Accessories Canopy I Solid Canopy I Plug

Weight AL - 135g

Created to answer a specific design requirement in a Grade I listed building, the Trimless Monopoint creates a minimal Jack Plug point for Precision Lighting's range of spotlights. Plastering up to the Jack Plug leaves a 19mm hole which can be concealed with a flush decorative cap when not in use. Alternatively, a discreet 62mm finishing Canopy can be fitted over the front. This Canopy is available in brushed aluminium, rubbed bronze, black and white finishes, with custom finishes available on request.