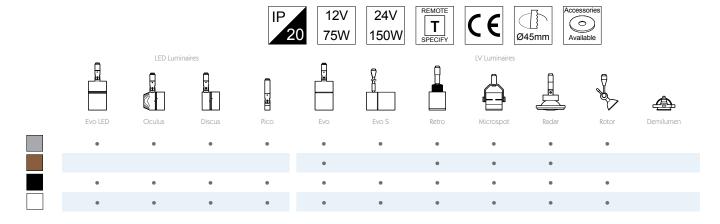

Category Interior use only IP20

Material Machined Aluminium

Canopy Finish Brushed Aluminium | Rubbed Bronze | Black | White

System Jack Plug Connector

LV Rating 75W Max at 12V

**LED Rating** 150W AT 24V

Cut Out Hole Ø45mm

Minimum Ceiling Void Depth 55mm

**Maximum Material Thickness** 40mm

**Low Voltage Connection** Blue Crimp [not terminal block]

Accessories Canopy I Solid Canopy I Plug

Weight AL - 135g

Created to answer a specific design requirement in a Grade I listed building, the Trimless Monopoint creates a minimal Jack Plug point for Precision Lighting's range of spotlights. Plastering up to the Jack Plug leaves a 19mm hole which can be concealed with a flush decorative cap when not in use. Alternatively, a discreet 62mm finishing Canopy can be fitted over the front. This Canopy is available in brushed aluminium, rubbed bronze, black and white finishes, with custom finishes available on request.