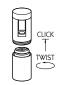

The Jack Plug system allows the luminaires to be easily removed for cleaning or relamping. The luminaires click into the Jack Plug socket, the threaded jacket then screws into position to lock the connection in place. Once fixed, the luminaires are free to rotate or alternatively, can be secured in place using two locking pins.